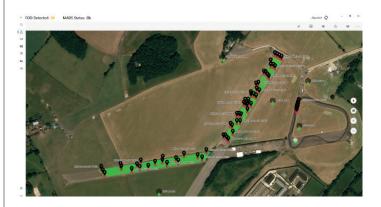

## FOREIGN OBJECT DEBRIS

Even small objects can cause significant issues for aircraft and engines. DAS utilises world-class radar and camera technology to detect debris in near real time, so that FOD events can be resigned to the past.

## **DETECT AIRFIELD THREATS IN REAL-TIME**

PORTABLE TARSIER® FOD RADAR

FIXED TARSIER® FOD RADAR

ROMDAS PAVEMENT MONITORING

MADS™ USER INTERFACE

Critical decisions about complex situations are made in near real time. Our proprietary MADS operating system is optimized to provide your Airfield Operations team with the right information at the right time.