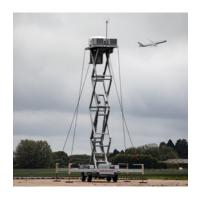

## **DETECT AIRFIELD THREATS IN REAL-TIME**

PORTABLE TARSIER® FOD RADAR

FIXED TARSIER® FOD RADAR

ROMDAS PAVEMENT MONITORING

MADS™ USER INTERFACE

Critical decisions about complex situations are made in near real time. Our proprietary MADS operating system is optimized to provide your Airfield Operations team with the right information at the right time.