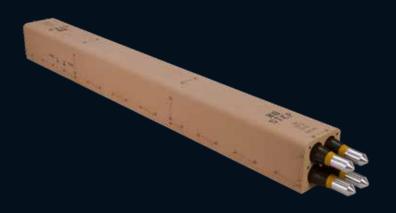

### GENERAL

2.75" / 70mm Caliber Modes ..... Single Fire Min Range 1200 yards

Max Range 6km Precision Strike Range

#### DIMENSIONS

Height/Width ..... 8.0" / 203.2mm Unloaded Weight . . . . . . 60lbs / 27.2kg Capacity. 4 rockets