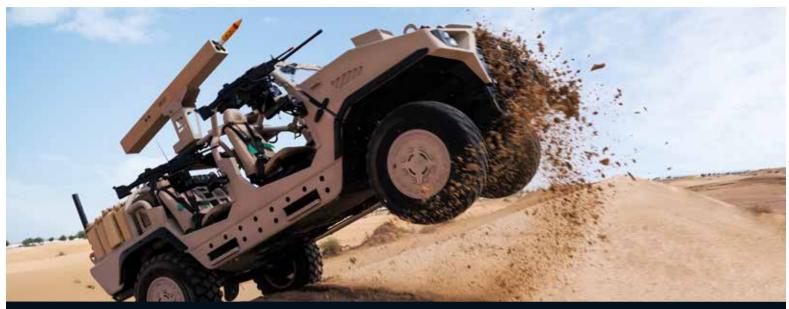

# LAND-LGR4

LASER GUIDED WEAPON SYSTEM

## New ground in guidance.

LAND-LGR4 is lightweight, reliable and provides precision fire support previously only available utilizing aviation assets. The LGR4 can be integrated on a variety of platforms to meet the end user's needs. It was first unveiled in 2017 at DSEi in London and has since undergone highly successful test and field firings with 100% success rate at a distances up to 6km.

LASER GUIDED

VEHICLES

CAN BE USED